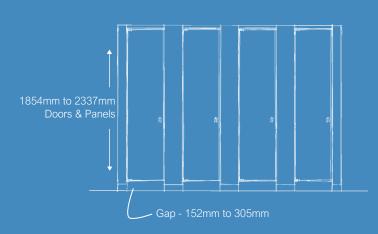

# 1854mm to 2337mm Doors & Panels

#### **MAXIMUM PRIVACY**

1854m to 2337mm high (25mm increments)