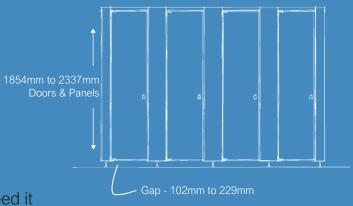

# 1854mm to 2337mm Doors & Panels

#### **MAXIMUM PRIVACY**

1854m to 2337mm high (25mm increments)