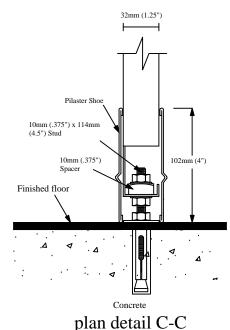

# Pilaster Fastening Method 0 5

Pilasters shall be securely and rigidly fastened to the floor using 19mm (.75") diameter expansion shields with spacer and nuts for levelling of pilaster. Floors, preferably concrete, should not be less than 127mm (5") thick for rigidity and anchorage. The floor fastening shall be concealed and protected by a 102mm (4") high, die-formed stainless steel pilaster shoe.