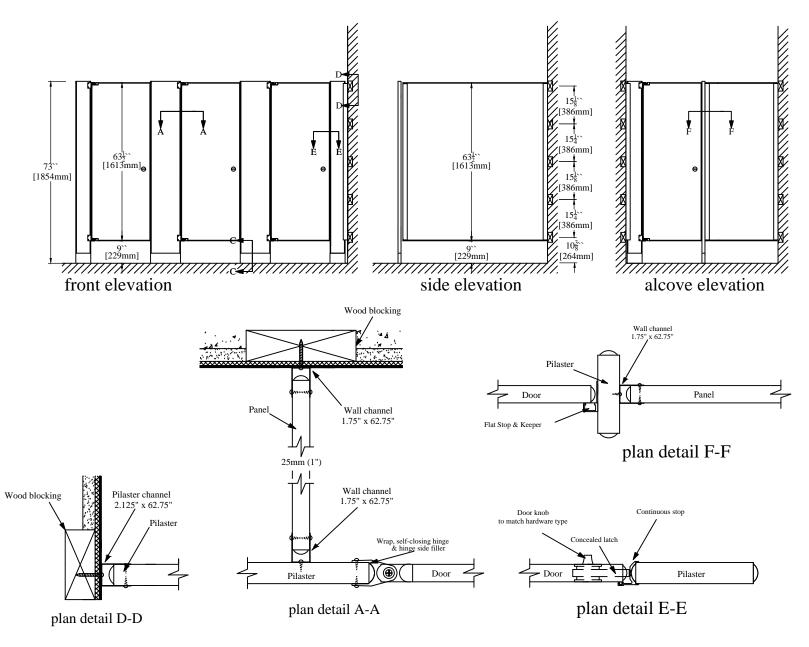

### Doors . 0 2

Shall be 1613mm (63.5") high and 25mm (1") thick with cover sheets not less than 0.8mm (.030").

## Panels 0 3

Shall be 1613mm (63.5") high and 25mm (1") thick with cover sheets not less than 0.8mm (.030").

# **Pilasters** 0 4

Shall be 32mm (1.25") thick with cover sheets not less than 1.2mm (.048").

# Pilaster Fastening Method 0 5

Pilasters shall be securely and rigidly fastened to the floor using 19mm (.75") diameter expansion shields with spacer and nuts for levelling of pilaster. Floors, preferably concrete, should not be less than 127mm (5") thick for rigidity and anchorage. The floor fastening shall be concealed and protected by a 102mm (4") high, die-formed stainless steel pilaster shoe.

# Hardware & Fittings . 0 6

All panel-to-wall, panel-to-pilaster and pilaster-to-wall connections shall be made with full height continuous channels. Door hardware shall be chrome plated zinc die castings. Fasteners are zinc plated 12 x 1-3/4" and 12 x 5/8" TR-27 6-lobe security screws. Doors shall be equipped with gravity type hinges mounted on upper and lower pilaster hinge brackets. Door hinges shall be wrap-around style and adjustable to permit the door to come to rest at any position when not latched. Threaded upper hinge pin shall have a metal core and self lubricating nylon sleeve to ensure smooth, quiet operation. Each door to be fitted with a combined coat hook and bumper and a concealed latch, with face mortised flush with edge strip of door. A full length continuous stop and hinge side filler eliminate all sightline gaps between pilasters and doors.

# **Important Notes:**

Refer to final drawings for wood blocking information. Wood blocking is critical to ensure a rigid installation

Hadrian Manufacturing Inc. Hadrian Inc., www.hadrian-inc.com

Tel: (440) 942-9118