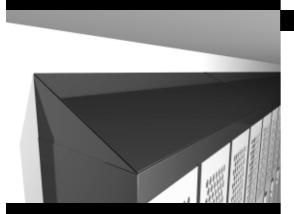

# **Slope Top**locker accessories

Sloping Top is an attractive finishing item for Emperor or Gladiator lockers. Powder coated to match the finish of the locker frames, it presents an attractive and consistent appearance. The angle of the sloping top prevents the accumulation of dust and discourages users from stacking unsightly clutter above the locker.

#### Slope Top Height for various Locker Depths

12" (305mm) deep Lockers / Slope Top is 4" (102mm) high

15" (380mm) deep Lockers / Slope Top is 5" (127mm) high

18" (457mm) deep Lockers / Slope Top is 6" (152mm) high

21" (535mm) deep Lockers / Slope Top is 7" (178mm) high

24" (610mm) deep Lockers / Slope Top is 8" (203mm) high

Hadrian Manufacturing, Inc. reserves the right to improve or modify its material and specifications at any time in such a manner as it may consider necessary or advisable and to discontinue the manufacture and sales of any products, without notice.