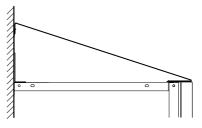

#### 2.01 Materials

Slope Tops shall be made of 20 gauge mild cold rolled sheet steel free from surface imperfections and contaminants that would be detrimental to the acceptance of a high grade hybrid epoxy polyester powder finish. Slope Tops are also available in 16 gauge material. At a slight extra cost, locker parts may be made from galvanneal steel. The universal support pieces for Slope Tops shall be made from 20 gauge galvanneal steel.

#### Slope Top Height for various Locker Depths

12" (305mm) deep Lockers / Slope Top is 4" (102mm) high

15" (380mm) deep Lockers / Slope Top is 5" (127mm) high

18" (457mm) deep Lockers / Slope Top is 6" (152mm) high