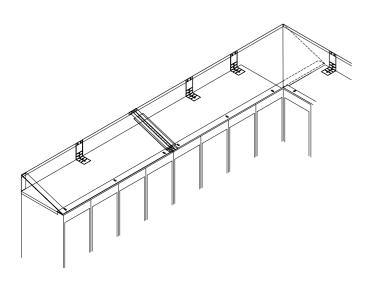

# **Slope Top**locker accessories

Sloping Top is an attractive finishing item for Emperor or Gladiator lockers. Powder coated to match the finish of the locker frames, it presents an attractive and consistent appearance. The angle of the sloping top prevents the accumulation of dust and discourages users from stacking unsightly clutter above the locker.

#### 2.01 Materials

Slope Tops shall be made of 20 gauge mild cold rolled sheet steel free from surface imperfections and contaminants that would be detrimental to the acceptance of a high grade hybrid epoxy polyester powder finish. Slope Tops are also available in 16 gauge material. At a slight extra cost, locker parts may be made from galvanneal steel. The universal support pieces for Slope Tops shall be made from 20 gauge galvanneal steel.