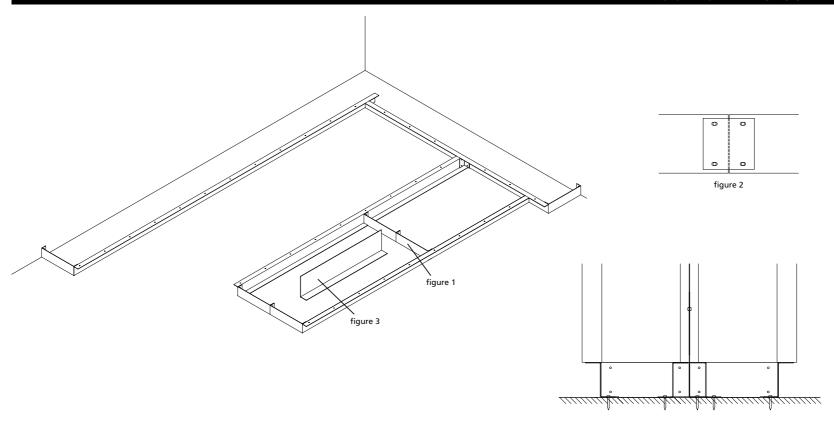

### Notes

Z-bases are supplied in 60" (1524mm) lengths and are cut on site to suit.

Hadrian recommends the use of an end base at every other joint (both single and double row) to provide stabilization for the base system (figure 1). All other connections will be made using a splice plate (figure 2).

For back-to-back lockers, anchor a 12" (305mm) expansion angle to the floor between the rows of lockers. Fasten locker backs through the expansion angle (figure 3). Hadrian also recommends the use of wood blocking (by others) to support locker backs in this condition.