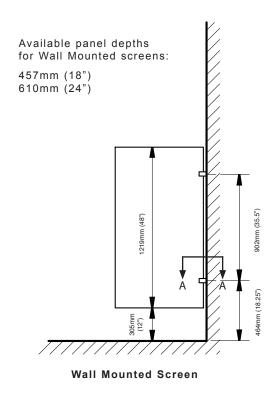

#### Wall Mounted Screens . 0 2

Screens shall be 25mm (1") thick with cover sheets not less than 22-gauge (0.8mm / .030"). Screens must be 457mm (18") or 610mm (24") deep by 1219mm (48") high and anchored into the wall approximately 305mm (12") off the floor with two brackets spaced 902mm (35.5") apart.