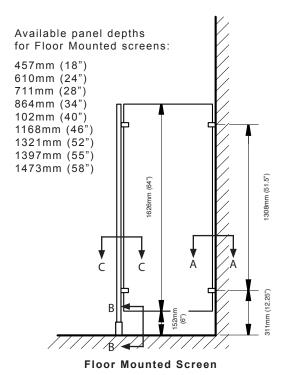

#### Floor Mounted Screens . 0 3

Screens shall be 25mm (1") thick with cover sheets not less than 22-gauge (0.8mm / .030"). Screens must be 1626mm (64") high in depths ranging from 457mm (18") to 1473mm (58") and anchored into the wall approximately 152mm (6") off the floor with two brackets spaced 1308mm (51.5") apart.

Supporting pilasters shall be 127mm (5") wide by 32mm (1.25") thick with cover sheets not less than 18-gauge (1.2mm / .048"). Supporting pilasters shall be securely and rigidly fastened to the floor using 19mm (0.75") diameter expansion shields with spacers and nuts for leveling. Floors, preferably concrete, should not be less than 127mm (5") thick for rigidity and anchorage. The floor fastening shall be concealed and protected by a 102mm (4") high, die-formed stainless steel pilaster shoe.