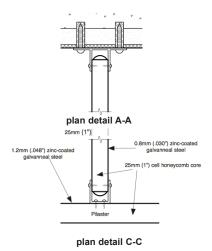

#### Construction . 0 1

Screens shall be constructed of two sheets of panel flatness zinc-coated galvanneal steel ASTM A653 GR33, laminated under pressure to a honeycomb core for sound deadening and rigidity. Formed edges to be welded together and inter-locked under tension with a roll-formed oval crown locking bar, mitred, welded and ground smooth at the corners. Honeycomb to have a maximum 25mm (1") cell size.

#### Wall Mounted Screens . 0 2

Screens shall be 25mm (1") thick with cover sheets not less than 22-gauge (0.8mm / .030"). Screens must be 457mm (18") or 610mm (24") deep by 1219mm (48") high and anchored into the wall approximately 305mm (12") off the floor with two brackets spaced 902mm (35.5") apart.

#### Floor Mounted Screens . 0 3

Screens shall be 25mm (1") thick with cover sheets not less than 22-gauge (0.8mm / .030"). Screens must be 1626mm (64") high in depths ranging from 457mm (18") to 1473mm (58") and anchored into the wall approximately 152mm (6") off the floor with two brackets spaced 1308mm (51.5") apart.

Supporting pilasters shall be 127mm (5") wide by 32mm (1.25") thick with cover sheets not less than 18-gauge (1.2mm / .048"). Supporting pilasters shall be securely and rigidly fastened to the floor using 19mm (0.75") diameter expansion shields with spacers and nuts for leveling. Floors, preferably concrete, should not be less than 127mm (5") thick for rigidity and anchorage. The floor fastening shall be concealed and protected by a 102mm (4") high, die-formed stainless steel pilaster shoe.