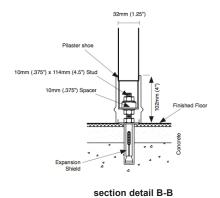

Supporting pilasters shall be 127mm (5") wide by 32mm (1.25") thick with cover sheets not less than 18-gauge (1.2mm / .048"). Supporting pilasters shall be securely and rigidly fastened to the floor using 19mm (0.75") diameter expansion shields with spacers and nuts for leveling. Floors, preferably concrete, should not be less than 127mm (5") thick for rigidity and anchorage. The floor fastening shall be concealed and protected by a 102mm (4") high, die-formed stainless steel pilaster shoe.

#### Hardware & Fittings . 0 4

Wall mounted and floor mounted screens shall be fastened to the wall with chrome plated zinc die cast double-ear brackets. Floor mounted screens shall be fastened to the supporting pilaster with chome plasted zinc die cast "U" brackets. Fasteners are theft-proof 6-lobe security head stainless steel screws.