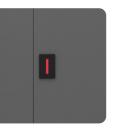

# Indicator Latch for **Restroom Partitions**

Stylish, Elegant and Guest Friendly

Little things can make a big difference. Build a great guest experience into your restroom design with Hadrian's rectangular indicator latch. The unique shape has a larger surface viewing area than most latches, making it easy for guests to identify compartment availability.

The latch's sleek design complements the vertical flow of the partitions and allows doors to reset to a fully closed position, providing a uniform, neat appearance when not in use. The larger indicator area also helps keep the traffic in busy restrooms moving because guests won't be confused where to go or have to knock on doors to check if a compartment is available.

## **Unique Rectangular Shape**

Elegant latch design complements partition door shape.