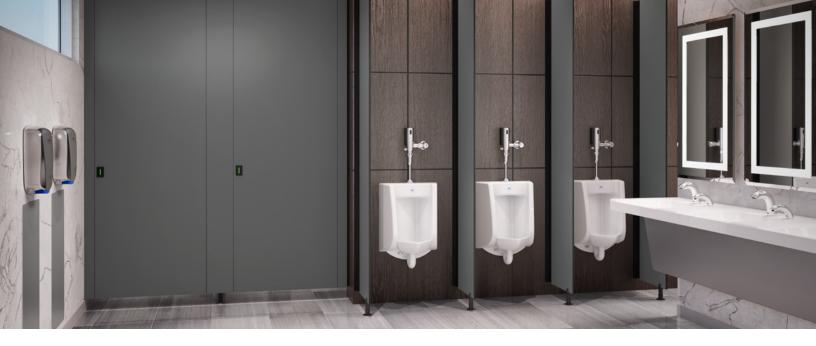

## WHY CHOOSE HADRIAN?

Hadrian offers a wide selection of partition materials, configurations, and colors to meet the needs of any setting. Our durable partitions can stand up to the demands of busy restrooms, while offering flexible design options and an elevated guest experience.

You'll find partitions for enhanced privacy with extended height panels and doors with no sightline gaps. Our anti-graffiti solution will save time and money and keep your restrooms looking great. You can also complete your space with Hadrian lockers, locker benches and boot racks, as well as World Dryer<sup>®</sup> hand dryers and baby changing stations.