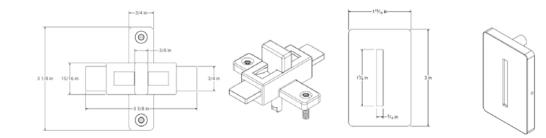

#### Larger Indicator Area

Easy-to-read red / green indicator is over 150% larger than most indicators on the market.

## **Unique Rectangular Shape**

Elegant latch design complements partition door shape.

# **Emergency Access Feature**

A pin or Allen wrench inserted into side opening gives access to compartment in seconds.