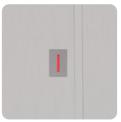

#### Larger Indicator Area

Easy-to-read red / green indicator is over 150% larger than most indicators on the market.

#### #4 Brushed

Phenolic Partitions **Powder Coated Partitions** Stainless Steel Partitions