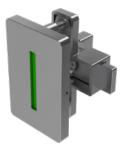

# **Emergency Access Feature**

A pin or Allen wrench inserted into side opening gives access to compartment in seconds.

#### **Tamper-Resistant Screws**

Latch fasteners are TR-27 6-lobe security screws to deter vandalism.