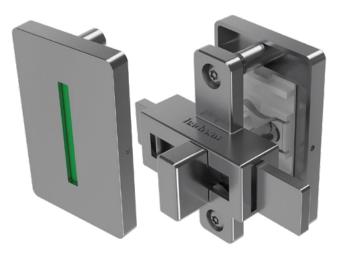

# Indicator Latch for **Restroom Partitions**

Stylish, Elegant and Guest Friendly

Little things can make a big difference. Build a great guest experience into your restroom design with Hadrian's rectangular indicator latch. The unique shape has a larger surface viewing area than most latches, making it easy for guests to identify compartment availability.

#### Larger Indicator Area

Easy-to-read red / green indicator is over 150% larger than most indicators on the market.

## **Unique Rectangular Shape**

Elegant latch design complements partition door shape.

# **Emergency Access Feature**

A pin or Allen wrench inserted into side opening gives access to compartment in seconds.

#### **Tamper-Resistant Screws**

Latch fasteners are TR-27 6-lobe security screws to deter vandalism.