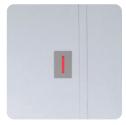

# Matte Black

Available on Phenolic Partitions

Indicator latch is only available for Hadrian partitions that eliminate sightline gaps around the doors. Latches are made of zamac and are designed specifically for either phenolic or metal partitions, making them non-interchangeable.